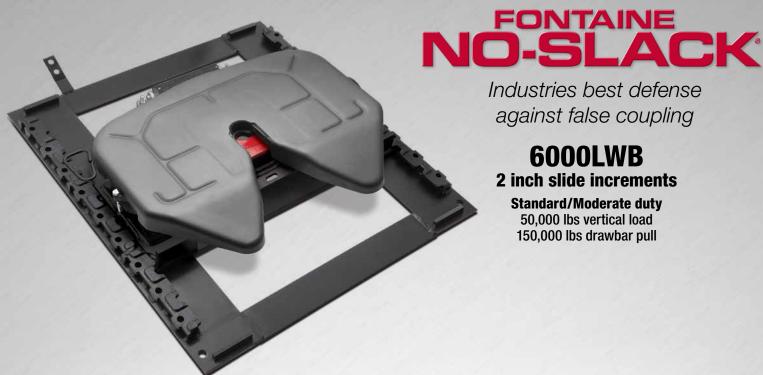

Industries best defense against false coupling

## **6000LWB**

2 inch slide increments

Standard/Moderate duty 50,000 lbs vertical load 150,000 lbs drawbar pull

## **6000LWB Assembly Features**

## **Fontaine LWB Light Weight Air Slide Bracket**

- Only trigger activated fifth wheel system on the market the industry's best defense against false coupling
- Self-adjusting locking system that provides a No-Slack connection around the trailer kingpin
- Locking system is fully retracted when open which virtually eliminates the possibility of damage to the jaw and wedge
- Steel construction with a larger top surface area for greater strength and stability
- Automatic internal secondary lock
- Pull handle opens easy with a simple straight pull
- Computer-aided bracket design features a smaller footprint with steel reinforcement for strength and durability
- Greaseless bracket liner provides consistent lubrication, reduces wear (no metal-to-metal contact) and cuts maintenance costs
- Two-inch slide increments give you greater versatility for improved payload distribution